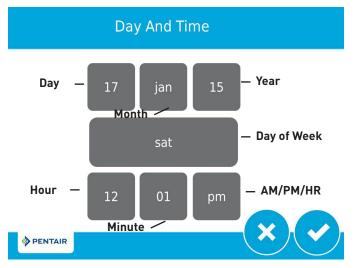

If the date and time are incorrect, press the **Day and Time** button to update to the correct day and time. The Day and Time screen appears.

## Day and Time Screen

Press the **Day of Week**, **Hour**, **Minute**, and **AM/PM/HR** buttons to adjust the values to the correct day of week and time. Setting the value of the **AM/PM/HR** button to HR changes the display to a 24 hour clock. Press the **Day**, **Month**, and **Year** buttons to adjust the values to the correct date. Press the  $\checkmark$  button when finished to return to the Home screen. Press  $\bigotimes$  to return to the Home screen without saving. **Onyx Bypass - Service Position** 