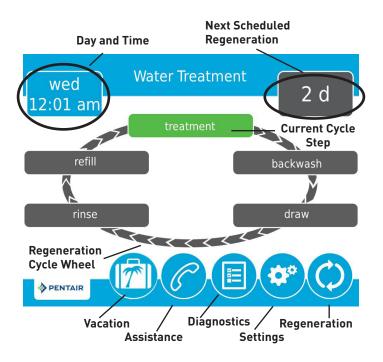

If the date and time are incorrect, press the **Day and Time** button to update to the correct day and time. The Day and Time screen appears.